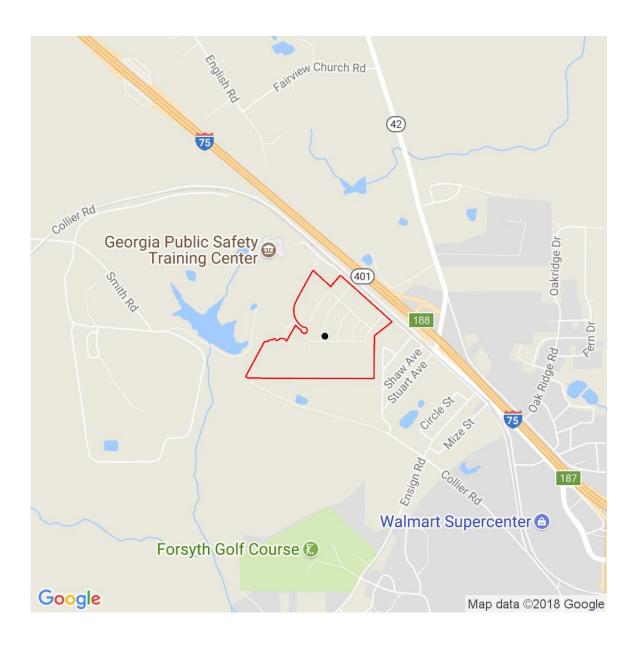

## Indian Springs Business Park

Indian Springs Business Park

Forsyth, GA 31029 Monroe County

## Property

Total Acres Remaining Acres Largest Tract GRAD Site Zoning Rail Served

Utilities

Water On Site Water Main Size Sewer On Site Sewer Main Size Gas On Site Gas Main Size Electric Provider

Incentives Jobs Tax Credit Investment Tax Credit Opportunity Zone Less Developed Census Tract

Transportation Nearest Interstate Distance to Interstate Nearest Port 1 Distance to Port 1 Nearest Port 2 Distance to Port 2 Nearest International Airport Hartsfield-Jackson

Distance to International Airport