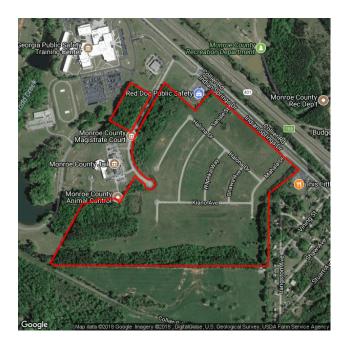

## Indian Springs Business Park

Indian Springs Business Park

Forsyth, GA 31029 Monroe County

## Property

Total Acres Remaining Acres Largest Tract GRAD Site Zoning Rail Served

Utilities

Water On Site Water Main Size Sewer On Site Sewer Main Size Gas On Site Gas Main Size Electric Provider

Incentives Jobs Tax Credit Investment Tax Credit Opportunity Zone Less Developed Census Tract