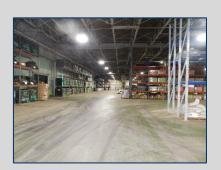

# LEASE SPACE AVAILABLE DISTRIBUTION/MANUFACTURING FACILITY LEASE RATE: \$2.50/SF

- 365,828 SF available. Leasing options include:
  - Suite A 100,274 SF
  - Suite B 143,722 SF
  - Suite C 121,832 SF with or without 121,832 SF basement
- Space can be reconfigured to meet user's needs
- ±294 parking spaces
- Zoned for industrial use
- Located ±10 miles from Interstate 75 (Exit 186), ±85 miles from the Atlanta (Hartsfield-Jackson)
  Airport and ±186 miles from the Port of Savannah

#### **Building Information**

- 365,878 SF building with additional 121,000 SF basement
- 95.55 shared acres
- Ceiling height in main level 30'
- Ceiling height in basement 13'
- Column spacing 40' with 45' bays
- Total # of Truck docks throughout building 27 plus (includes 4 drive-in plus)
- Construction: tilt-up concrete
- Roof: steel w/composition
- Lighting: LED