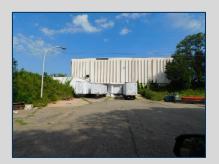

#### **Building Information**

- 365,878 SF building with additional 121,000 SF basement
- 95.55 shared acres
- Ceiling height in main level 30'
- Ceiling height in basement 13'
- Column spacing 40' with 45' bays
- Total # of Truck docks throughout building 27 plus (includes 4 drive-in plus)
- Construction: tilt-up concrete
- Roof: steel w/composition
- Lighting: LED

#### Building Information (cont'd)

- Plumbing: restrooms throughout
- Fire protection: sprinkled throughout
- Utilities:
  - Electric Georgia Power Substation; 4MW capacity; 277/480V stepdown
  - Water well
  - Gas Atlanta Gas
  - Septic system
- Sprinkler: building has green-tagged sprinkler system
- Rail access: Norfolk Southern rail siding servers rear of building