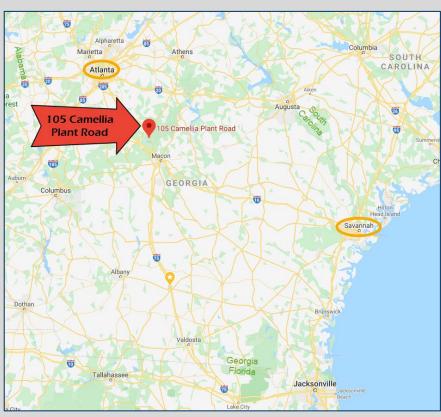

# LEASE SPACE AVAILABLE DISTRIBUTION/MANUFACTURING FACILITY LEASE RATE: \$2.50/SF

- 365,828 SF available. Leasing options include:
  - Suite A 100,274 SF
  - Suite B 143,722 SF
  - Suite C 121,832 SF with or without 121,832 SF basement
- Space can be reconfigured to meet user's needs
- ±294 parking spaces
- Zoned for industrial use
- Located ±10 miles from Interstate 75 (Exit 186), ±85 miles from the Atlanta (Hartsfield-Jackson)
  Airport and ±186 miles from the Port of Savannah