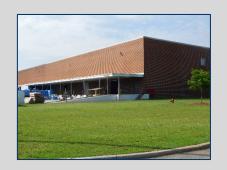

# LEASE SPACE AVAILABLE DISTRIBUTION/MANUFACTURING FACILITY LEASE RATE: \$2.50/SF

- 365,828 SF available. Leasing options include:
  - Suite A 100,274 SF
  - Suite B 143,722 SF
  - Suite C 121,832 SF with or without 121,832 SF basement
- Space can be reconfigured to meet user's needs
- ±294 parking spaces
- Zoned for industrial use
- Located ±10 miles from Interstate 75 (Exit 186), ±85 miles from the Atlanta (Hartsfield-Jackson)
  Airport and ±186 miles from the Port of Savannah

#### **Building Information**

- 365,878 SF building with additional 121,000 SF basement
- 95.55 shared acres
- Ceiling height in main level 30'
- Ceiling height in basement 13'
- Column spacing 40' with 45' bays
- Total # of Truck docks throughout building 27 plus (includes 4 drive-in plus)
- Construction: tilt-up concrete
- Roof: steel w/composition
- Lighting: LED