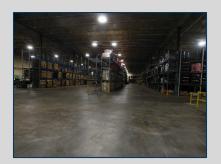

# LEASE SPACE AVAILABLE DISTRIBUTION/MANUFACTURING FACILITY LEASE RATE: \$2.50/SF

- 365,828 SF available. Leasing options include:
  - Suite A 100,274 SF
  - Suite B 143,722 SF
  - Suite C 121,832 SF with or without 121,832 SF basement
- Space can be reconfigured to meet user's needs
- ±294 parking spaces
- Zoned for industrial use
- Located ±10 miles from Interstate 75 (Exit 186), ±85 miles from the Atlanta (Hartsfield-Jackson)
  Airport and ±186 miles from the Port of Savannah

#### **Building Information**

- 365,878 SF building with additional 121,000 SF basement
- 95.55 shared acres
- Ceiling height in main level 30'
- Ceiling height in basement 13'
- Column spacing 40' with 45' bays
- Total # of Truck docks throughout building 27 plus (includes 4 drive-in plus)
- Construction: tilt-up concrete
- Roof: steel w/composition
- Lighting: LED