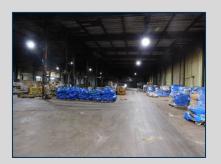

# LEASE SPACE AVAILABLE DISTRIBUTION/MANUFACTURING FACILITY LEASE RATE: \$2.50/SF

- 365,828 SF available. Leasing options include:
  - Suite A 100,274 SF
  - Suite B 143,722 SF
  - Suite C 121,832 SF with or without 121,832 SF basement
- Space can be reconfigured to meet user's needs
- ±294 parking spaces
- Zoned for industrial use
- Located ±10 miles from Interstate 75 (Exit 186), ±85 miles from the Atlanta (Hartsfield-Jackson)
  Airport and ±186 miles from the Port of Savannah

#### **Building Information**

- 365,878 SF building with additional 121,000 SF basement
- 95.55 shared acres
- Ceiling height in main level 30'
- Ceiling height in basement 13'
- Column spacing 40' with 45' bays
- Total # of Truck docks throughout building 27 plus (includes 4 drive-in plus)
- Construction: tilt-up concrete
- Roof: steel w/composition
- Lighting: LED