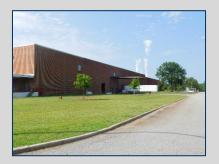

# LEASE SPACE AVAILABLE DISTRIBUTION/MANUFACTURING FACILITY LEASE RATE: \$2.50/SF

- 365,828 SF available. Leasing options include:
  - Suite A 100,274 SF
  - Suite B 143,722 SF
  - Suite C 121,832 SF with or without 121,832 SF basement
- Space can be reconfigured to meet user's needs
- ±294 parking spaces
- Zoned for industrial use
- Located ±10 miles from Interstate 75 (Exit 186), ±85 miles from the Atlanta (Hartsfield-Jackson)
  Airport and ±186 miles from the Port of Savannah

#### **Building Information**

- 365,878 SF building with additional 121,000 SF basement
- 95.55 shared acres
- Ceiling height in main level 30'
- Ceiling height in basement 13'
- Column spacing 40' with 45' bays
- Total # of Truck docks throughout building 27 plus (includes 4 drive-in plus)
- Construction: tilt-up concrete
- Roof: steel w/composition
- Lighting: LED