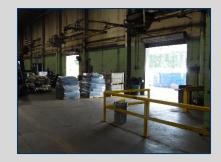

#### **Building Information**

- 365,878 SF building with additional 121,000 SF basement
- 95.55 shared acres
- Ceiling height in main level 30'
- Ceiling height in basement 13'
- Column spacing 40' with 45' bays
- Total # of Truck docks throughout building 27 plus (includes 4 drive-in plus)
- Construction: tilt-up concrete
- Roof: steel w/composition
- Lighting: LED

#### Building Information (cont'd)

- Plumbing: restrooms throughout
- Fire protection: sprinkled throughout
- Utilities:
  - Electric Georgia Power Substation; 4MW capacity; 277/480V stepdown
  - Water well
  - Gas Atlanta Gas
  - Septic system
- Sprinkler: building has green-tagged sprinkler system
- Rail access: Norfolk Southern rail siding servers rear of building