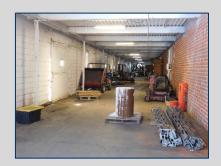

#### **Building Information**

- 365,878 SF building with additional 121,000 SF basement
- 95.55 shared acres
- Ceiling height in main level 30'
- Ceiling height in basement 13'
- Column spacing 40' with 45' bays
- Total # of Truck docks throughout building 27 plus (includes 4 drive-in plus)
- Construction: tilt-up concrete
- Roof: steel w/composition
- Lighting: LED

#### Building Information (cont'd)

- Plumbing: restrooms throughout
- Fire protection: sprinkled throughout
- Utilities:
  - Electric Georgia Power Substation; 4MW capacity; 277/480V stepdown
  - Water well
  - Gas Atlanta Gas
  - Septic system
- Sprinkler: building has green-tagged sprinkler system
- Rail access: Norfolk Southern rail siding servers rear of building