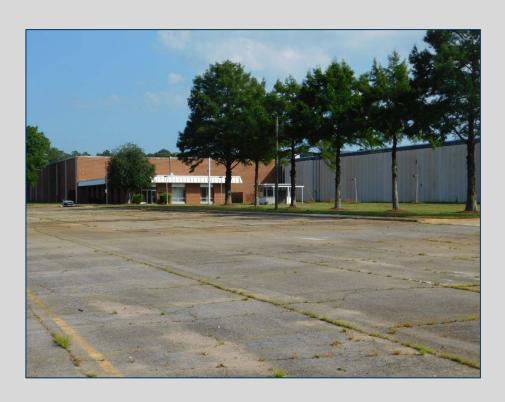

# LEASE SPACE AVAILABLE DISTRIBUTION/MANUFACTURING FACILITY LEASE RATE: \$2.50/SF

- 365,828 SF available. Leasing options include:
  - Suite A 100,274 SF
  - Suite B 143,722 SF
  - Suite C 121,832 SF with or without 121,832 SF basement
- Space can be reconfigured to meet user's needs
- ±294 parking spaces
- Zoned for industrial use
- Located ±10 miles from Interstate 75 (Exit 186), ±85 miles from the Atlanta (Hartsfield-Jackson)
  Airport and ±186 miles from the Port of Savannah

#### **Building Information**

- 365,878 SF building with additional 121,000 SF basement
- 95.55 shared acres
- Ceiling height in main level 30'
- Ceiling height in basement 13'
- Column spacing 40' with 45' bays
- Total # of Truck docks throughout building 27 plus (includes 4 drive-in plus)
- Construction: tilt-up concrete
- Roof: steel w/composition
- Lighting: LED