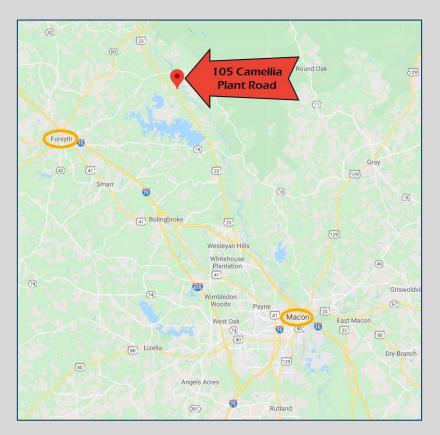

# LEASE SPACE AVAILABLE DISTRIBUTION/MANUFACTURING FACILITY LEASE RATE: \$2.50/SF

- 365,828 SF available. Leasing options include:
  - Suite A 100,274 SF
  - Suite B 143,722 SF
  - Suite C 121,832 SF with or without 121,832 SF basement
- Space can be reconfigured to meet user's needs
- ±294 parking spaces
- Zoned for industrial use
- Located ±10 miles from Interstate 75 (Exit 186), ±85 miles from the Atlanta (Hartsfield-Jackson)
  Airport and ±186 miles from the Port of Savannah