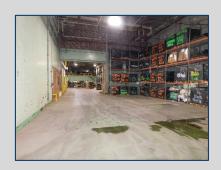

# LEASE SPACE AVAILABLE DISTRIBUTION/MANUFACTURING FACILITY LEASE RATE: \$2.50/SF

- 365,828 SF available. Leasing options include:
  - Suite A 100,274 SF
  - Suite B 143,722 SF
  - Suite C 121,832 SF with or without 121,832 SF basement
- Space can be reconfigured to meet user's needs
- ±294 parking spaces
- Zoned for industrial use
- Located ±10 miles from Interstate 75 (Exit 186), ±85 miles from the Atlanta (Hartsfield-Jackson)
  Airport and ±186 miles from the Port of Savannah

#### **Building Information**

- 365,878 SF building with additional 121,000 SF basement
- 95.55 shared acres
- Ceiling height in main level 30'
- Ceiling height in basement 13'
- Column spacing 40' with 45' bays
- Total # of Truck docks throughout building 27 plus (includes 4 drive-in plus)
- Construction: tilt-up concrete
- Roof: steel w/composition
- Lighting: LED