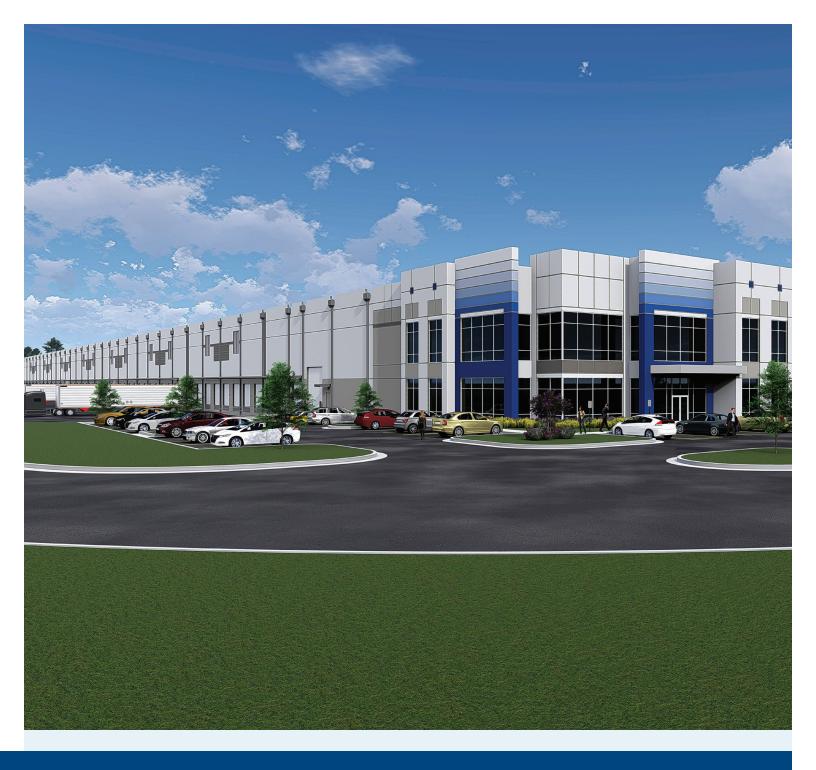

## MERIDIAN 75 LOGISTICS CENTER Site B - 300,000 SF to 1.1MSF

I-75 at Rumble Road, Forsyth, GA 31029

Meridian 75 Logistics Center is an 186-acre masterplanned park located 45 minutes south of Atlanta and 2.5 hours from the Port of Savannah. Site B is a 66-acre site for sale or lease that is pad-ready and GRAD-Certified (Georgia Ready for Accelerated Development). Site F is a 21-acre site for sale that is zoned for retail use.

## 1.1 MSF Available with Two Building Option

SITE B:

- 66.14 Acres
- 300,000 SF to 1,100,120 SF
- 570' building depth
- Cross-dock
- 116 trailer spaces
- 356 auto spaces

SITE F:

- 21.641 Acres
- Current zoning allows for retail, commercial, office and industrial