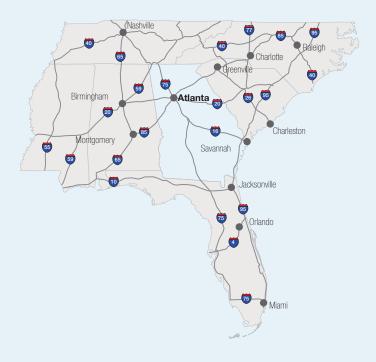

Meridian 75 Logistics Center provides an excellent distribution pipeline to the Southeast United States.

## **Notable Distances**

Air

Middle Georgia Regional Airport 28 miles
Hartsfield-Jackson Atlanta International Airport 61 miles
Savannah/Hilton Head International Airport 180 miles

| Interstate |           | Port Cities      |           |
|------------|-----------|------------------|-----------|
| I-75       | 1 mile    | Savannah , GA    | 185 miles |
| I-16       | 15 miles  | Brunswick, GA    | 245 miles |
| I-285      | 58 miles  | Charleston, SC   | 280 miles |
| I-85       | 61 miles  | Jacksonville, FL | 290 miles |
| I-20       | 67 miles  | Norfolk, VA      | 592 miles |
| I-95       | 171 miles | Miami, FL        | 600 miles |

With frontage on I-75 as well as access to the Port of Savannah and two airports,
Meridian 75 provides an unparalleled level of exposure and ease of access for a large distribution user.

For more information, or to set up a tour, please contact: