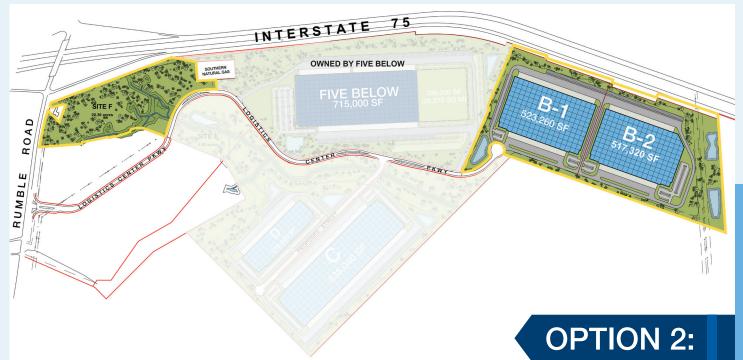

## MERIDIAN 75 LOGISTICS CENTER Site B - 300,000 SF to 1.1MSF

I-75 at Rumble Road, Forsyth, GA 31029

Meridian 75 Logistics Center is an 186-acre masterplanned park located 45 minutes south of Atlanta and 2.5 hours from the Port of Savannah. Site B is a 66-acre site for sale or lease that is pad-ready and GRAD-Certified (Georgia Ready for Accelerated Development). Site F is a 21-acre site for sale that is zoned for retail use.

## 66 acres

GRAD-CERTIFIED, GRADED SITE

DESIGNATED FOREIGN TRADE ZONE

INTERSTATE 75 EXPOSURE

## 1.1 MSF Available with Two Building Option

SITE B:

- 66.14 Acres
- 300,000 SF to 1,100,120 SF
- 570' building depth
- Cross-dock
- 116 trailer spaces
- 356 auto spaces

SITE F:

- 21.641 Acres
- Current zoning allows for retail, commercial, office and industrial