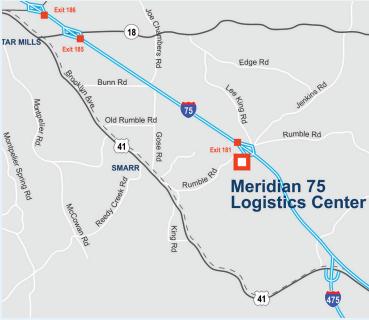

## MERIDIAN 75 LOGISTICS CENTER Site B - 300,000 SF to 1.1MSF

I-75 at Rumble Road, Forsyth, GA 31029

Meridian 75 Logistics Center is an 186-acre masterplanned park located 45 minutes south of Atlanta and 2.5 hours from the Port of Savannah. Site B is a 66-acre site for sale or lease that is pad-ready and GRAD-Certified (Georgia Ready for Accelerated Development). Site F is a 21-acre site for sale that is zoned for retail use.

## **Notable Distances**

Air

Middle Georgia Regional Airport 28 miles
Hartsfield-Jackson Atlanta International Airport 61 miles
Savannah/Hilton Head International Airport 180 miles

| Interstate |           | Port Cities      |           |
|------------|-----------|------------------|-----------|
| I-75       | 1 mile    | Savannah , GA    | 185 miles |
| I-16       | 15 miles  | Brunswick, GA    | 245 miles |
| I-285      | 58 miles  | Charleston, SC   | 280 miles |
| I-85       | 61 miles  | Jacksonville, FL | 290 miles |
| I-20       | 67 miles  | Norfolk, VA      | 592 miles |
| I-95       | 171 miles | Miami, FL        | 600 miles |

With frontage on I-75 as well as access to the Port of Savannah and two airports,
Meridian 75 provides an unparalleled level of exposure and ease of access for a large distribution user.

For more information, or to set up a tour, please contact: