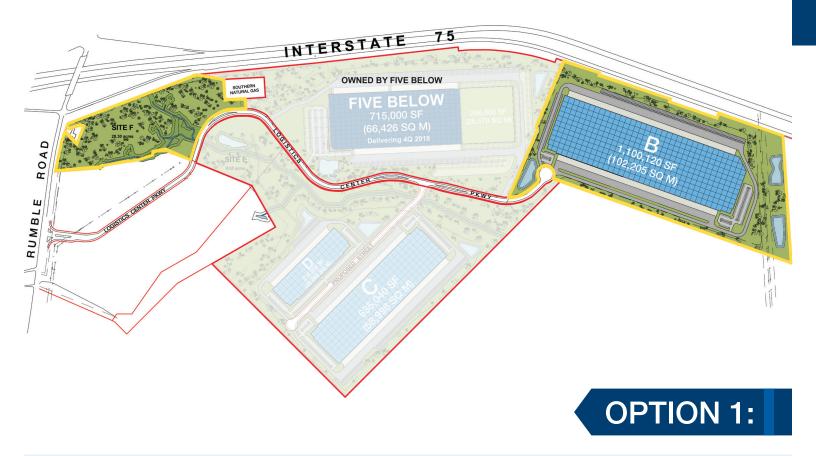

## MERIDIAN 75 LOGISTICS CENTER Site B - 300,000 SF to 1.1MSF

I-75 at Rumble Road, Forsyth, GA 31029

Meridian 75 Logistics Center is an 186-acre masterplanned park located 45 minutes south of Atlanta and 2.5 hours from the Port of Savannah. Site B is a 66-acre site for sale or lease that is pad-ready and GRAD-Certified (Georgia Ready for Accelerated Development). Site F is a 21-acre site for sale that is zoned for retail use.

## 1.1 MSF Available with Two Building Option

SITE B:

- 66.14 Acres
- 300,000 SF to 1,100,120 SF
- 570' building depth
- Cross-dock
- 116 trailer spaces
- 356 auto spaces

SITE F:

- 21.641 Acres
- Current zoning allows for retail, commercial, office and industrial