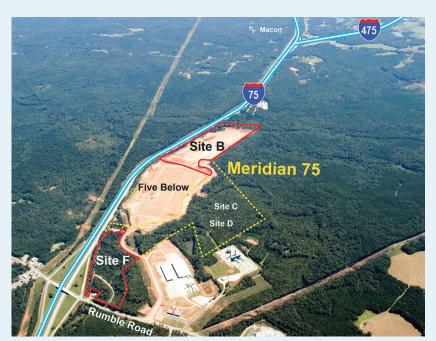

## MERIDIAN 75 LOGISTICS CENTER Site B - 300,000 SF to 1.1MSF

I-75 at Rumble Road, Forsyth, GA 31029

Meridian 75 Logistics Center is an 186-acre masterplanned park located 45 minutes south of Atlanta and 2.5 hours from the Port of Savannah. Site B is a 66-acre site for sale or lease that is pad-ready and GRAD-Certified (Georgia Ready for Accelerated Development). Site F is a 21-acre site for sale that is zoned for retail use.

## 1.1 MSF Available with Two Building Option

SITE B:

- 66.14 Acres
- 300,000 SF to 1,100,120 SF
- 570' building depth
- Cross-dock
- 116 trailer spaces
- 356 auto spaces

SITE F:

- 21.641 Acres
- Current zoning allows for retail, commercial, office and industrial